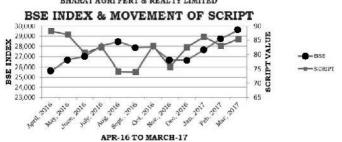

| 27865.96   |  |
| October - 2016   | 89.50     | 70.15      | 83.00        | 27930.21   |  |
| November - 2016  | 89.05     | 72.20      | 75.70        | 26652.81   |  |
| December - 2016  | 86.50     | 73.85      | 82.50        | 26626.46   |  |
| January - 2017   | 95.00     | 77.60      | 86.15        | 27655.96   |  |
| February - 2017  | 92.25     | 82.00      | 83.00        | 28743.32   |  |
| March - 2017     | 90.00     | 79.00      | 85.40        | 29620.50   |  |

Sources: BSE-Sensex

Stock Performance in comparison to broad based indices such as BSE Sensex, etc.:

The performance of Bharat Agri Fert & Reality Limited ("BAFRL") Equity Shares relative to the BSE Sensex is given in the charts below:-Stock Performance of BAFRLvs. BSE Index 32

BHARAT AGRI FERT & REALTY LIMITED



# 11,4 Registrar and Share Transfer Agents:

Ms.Link Intime India Private Limited C-101, 247 Park, L.B.S.Marg, Vikroli (West), Mumbel 400083.

Tel No. (91 22) 4918 6000 Fax No. (91 22) 4918 6060

E-mail: rnt.heipdesk@linkintime.co.in

Website: www.linkintime.co.in

# 11.5 Distribution of Share Holding as on 31" March, 2017:

| No. of Equity Shares<br>held |          |        |      | No. of<br>Share held | % of<br>Share |
|------------------------------|----------|--------|------|----------------------|---------------|
| 1                            | 70       | 500    | 4451 | 529487               | 10.03         |
| 501                          | 2        | 1,000  | 165  | 126551               | 2.39          |
| 1,001                        | 75       | 2,000  | 77   | 113866